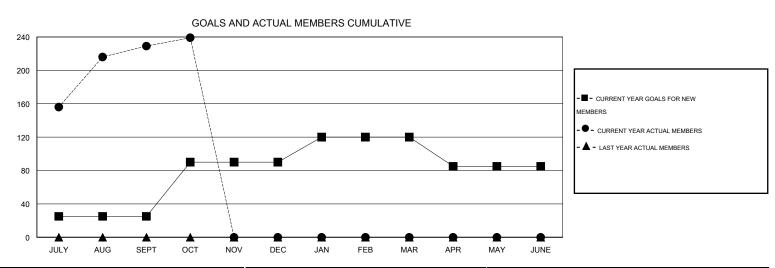

## District 320 G

Results as of: 10/31/2016

GMT: OPEN LOCATION INDIA GMT CA 6

| OMIT.         |                  |                   |                  |                  |                       |                    |                                     |                    | OWIT OF C        |  |
|---------------|------------------|-------------------|------------------|------------------|-----------------------|--------------------|-------------------------------------|--------------------|------------------|--|
|               |                  | Clubs             |                  |                  | Members               |                    |                                     |                    |                  |  |
|               | RESU             | LTS FOR 2016-2017 |                  |                  | RESULTS FOR 2016-2017 |                    |                                     |                    |                  |  |
| QUARTER       | NEW CLUB<br>GOAL | NEW CLUBS         | DROPPED<br>CLUBS | NET<br>GAIN/LOSS | QUARTER               | NEW MEMBER<br>GOAL | CHARTER AND<br>NEW MEMBERS<br>ADDED | DROPPED<br>MEMBERS | NET<br>GAIN/LOSS |  |
| JULY/AUG/SEPT | 2                | 3                 | 1                | 2                | JULY/AUG/SEPT         | 25                 | 278                                 | 49                 | 229              |  |
| OCT/NOV/DEC   | 1                | 0                 | 0                | 0                | OCT/NOV/DEC           | 65                 | 11                                  | 1                  | 10               |  |
| JAN/FEB/MAR   | 1                | 0                 | 0                | 0                | JAN/FEB/MAR           | 30                 | 0                                   | 0                  | 0                |  |
| APR/MAY/JUNE  | 1                | 0                 | 0                | 0                | APR/MAY/JUNE          | -35                | 0                                   | 0                  | 0                |  |